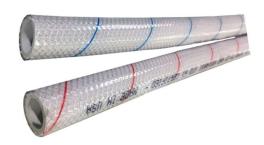

## MULTIPLE APPLICATIONS INCLUDE:

- Breweries
- Restaurants
- Dairies
- Soda machines
- Potable drinking water

NSF-61 certified **PEB** and **PEBX** hose for transfer of soda, water, tea, etc.

**PW** potable water hose with red and blue tracer yarn.