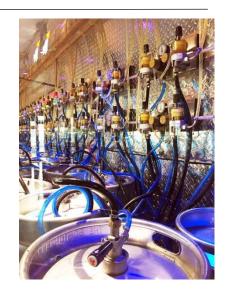

## MULTIPLE APPLICATIONS INCLUDE:

- Breweries
- Restaurants
- Dairies
- Soda machines
- Potable drinking water

NSF-61 certified **PEB** and **PEBX** hose for transfer of soda, water, tea, etc.

**PW** potable water hose with red and blue tracer yarn.