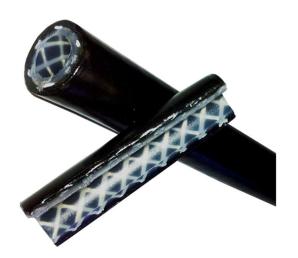

## MULTIPLE APPLICATIONS INCLUDE:

- Breweries
- Restaurants
- Dairies
- Soda machines
- Potable drinking water

NSF-61 certified **PEB** and **PEBX** hose for transfer of soda, water, tea, etc.

**PW** potable water hose with red and blue tracer yarn.