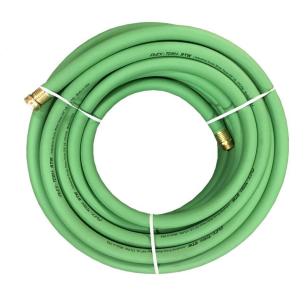

## Washdown

Flex-Tech hose is a perfect solution for heavy-duty commercial washdown applications. From poultry to concrete trucks, these thermoplastic hoses can handle the situation.

## MULTIPLE APPLICATIONS INCLUDE:

- Poultry and meat washdown
- Concrete trucks
- Roof and house soft-washing
- Light chemical wash

Blue **FPW** (food/poultry washdown) available in 5/8".

All other applications available in 5/8" – 1' line size.

Solid brass male x female fittings. If other specifications need to be met, let us know and we will customize for your application.

RT and RTW colors come in Red, Black, Green, Blue, and Yellow. See **RT**, **RTW**, and **FPW** spec sheets for more details.