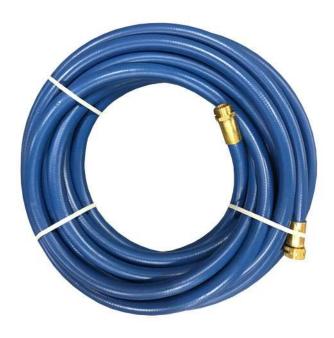

## Washdown

Flex-Tech hose is a perfect solution for heavy-duty commercial washdown applications. From poultry to concrete trucks, these thermoplastic hoses can handle the situation.

## MULTIPLE APPLICATIONS INCLUDE:

- Poultry and meat washdown
- Concrete trucks
- Roof and house soft-washing
- Light chemical wash

Blue **FPW** (food/poultry washdown) available in 5/8".

All other applications available in 5/8" – 1' line size.

Solid brass male x female fittings. If other specifications need to be met, let us know and we will customize for your application.

RT and RTW colors come in Red, Black, Green, Blue, and Yellow. See **RT**, **RTW**, and **FPW** spec sheets for more details.